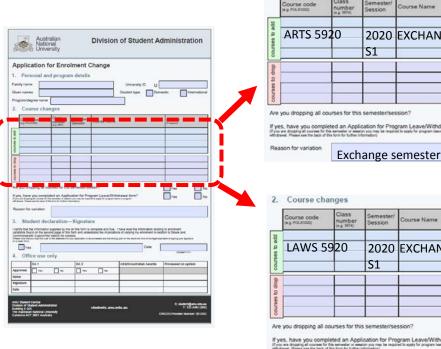

### Example below:

Double degree BA Law & BA Arts student, exchange in 2020 S1. Student completes two separate forms, one for each college with units enrolled for each college added. If single degree, just one form for one college.

| Course code<br>(k.g. POLB1002) | Class<br>number<br>(+ p 3574) | Semester/<br>Session | Course Name                                                                       | Lecturer<br>(Frequest) |
|--------------------------------|-------------------------------|----------------------|-----------------------------------------------------------------------------------|------------------------|
| ARTS 59                        | 920                           | 2020                 | EXCHANGE 12 UNITS                                                                 |                        |
| i i                            |                               | S1                   |                                                                                   |                        |
|                                |                               |                      |                                                                                   |                        |
|                                |                               |                      |                                                                                   |                        |
|                                |                               | 1                    |                                                                                   |                        |
| you dropping all o             |                               |                      | ssion?<br>gram Leave/Withdrawal form?<br>ed to apply for program leave of program | Yes Yes                |
| son for variation              |                               | 10000111000          |                                                                                   |                        |

| Course code<br>(x.g. POLBTOXZ) | Class<br>number<br>(+ p 3574) | Semester/<br>Session | Course Name                                                                       | Lecturer<br>(Frequired) |
|--------------------------------|-------------------------------|----------------------|-----------------------------------------------------------------------------------|-------------------------|
| LAWS 59                        | 20                            |                      | EXCHANGE 12 UNITS                                                                 |                         |
|                                |                               | S1                   |                                                                                   |                         |
|                                |                               |                      |                                                                                   |                         |
|                                |                               |                      |                                                                                   |                         |
| you dropping all co            | urses for thi                 | s semester/se        | ssion?                                                                            | Yes                     |
| es, have you comple            | ted an Appl                   | ication for Pro      | ssion?<br>gram Leave/Withdrawal form?<br>ed to apply for program leave or program | Yes<br>Yes              |

Exchange semester