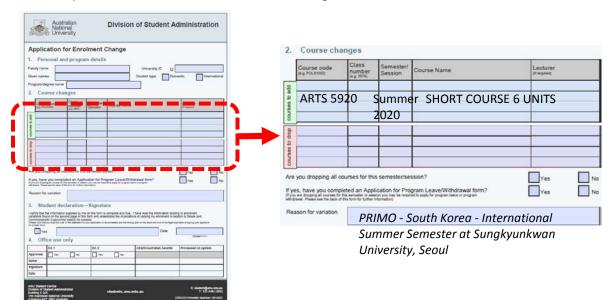

### Example below:

BA Arts student, short course (eg. PRIMO) in 2020 Spring term. Student completes form for their academic college.